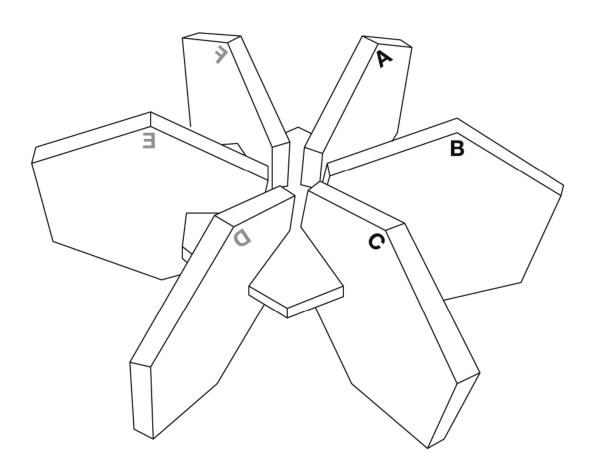

## **Honeycomb Drive Assembly**

To assemble the honeycomb drive, attach the six rotors to the central core according to the following diagram and instructions. This will reveal the 6-letter shutdown code that will put VANESSA to sleep.